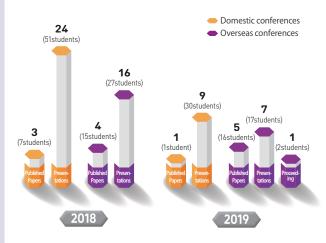

a thesis over one regular semester and 30 days of intensive education during the summer break under the guidance of a KAIST professor



## AAA (Research-centric Academic Advisor)

 As research-oriented system in which grade 10 to 12 students, under the guidance of an academic advisor, assigned to a class to establish a mentor program between junior and senior students



## Dream Design Center

- Establishment of idea generation and development space for students to apply their creativity and imagination while utilizing scientific knowledge and advanced equipment
- Utilized as an incubator for students to develop their ideas into intellectual property and contribute to society

## Outstanding Research Results Presented at Home & Abroad

Publication of research: SCIE 1 time, KCI 3 times



## **Globalization**

KSA runs a number of international research and exchange programs that allow students to gain more opportunities on the global stage. Through the special chances, students gain cultural experiences and vast knowledge, and develop foreign language proficiency, expertise and creativity. This prepares them as leading scientists in Korea, who can compete at a global level and heighten the status of Korea as a scientific and technological powerhouse in the world.



## Int'l Academic Exchange Programs

- Int'l On-site Research: Conducting the advanced research in globally renowned research institutes
- Int'l Collaborative Research: Conducting the research with prestigious science-gifted institutes overseas
- Int'l Science Conference & Int'l Conferences for Talented Stude